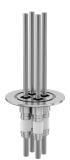

# **Power feedthrough** NW-50 medium current nickel feedthrough, single conductor

Part number: MCF-NW-50-1N

#### **Power feedthrough** NW-50 medium current nickel feedthrough, single conductor

- 12KVDC
- 56 Amps
- Metal Seal -270°C to 450°C
- Elastomer Seal -20°C to 200°C

Similar Image

| Dimensions<br>(in inches) |        |
|---------------------------|--------|
| Dim A                     | 3.13″  |
| Dim B                     | 4.13″  |
| Dim C                     | 0.250" |
| Dim D                     | 1.00″  |