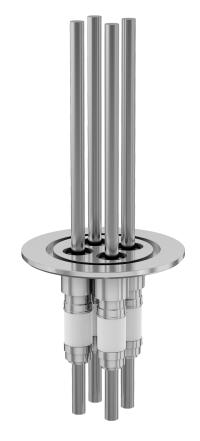

# **Power feedthrough** NW-50 medium current nickel feedthrough, single conductor

Part number: MCF-NW-50-1N

#### **Power feedthrough** NW-50 medium current nickel feedthrough, single conductor

- 12KVDC
- 56 Amps
- Metal Seal -270°C to 450°C
- Elastomer Seal -20°C to 200°C

Similar Image

| Dimensions<br>(in inches) |        |
|---------------------------|--------|
| Dim A                     | 3.13″  |
| Dim B                     | 4.13″  |
| Dim C                     | 0.250" |
| Dim D                     | 1.00″  |

### MCF-NW-50-1N

| Parameters             | Specifications                                   |
|------------------------|--------------------------------------------------|
| Power Feedthrough Type | Medium Current Feedthrough                       |
| # Conductors           | One                                              |
| Conductor Material     | Nickel                                           |
| Flange Size / Type     | DN 50 ISO-KF                                     |
| Flange Material        | 304 Stainless                                    |
| Vacuum Range           | 1 · 10 <sup>-8</sup> mbar to 1 bar (high vacuum) |
| Temperature Range      | -20 °C to 200 °C                                 |
| Voltage Rating         | 12 KV DC                                         |
| Current Rating         | 56 A                                             |
| Electrical Connector   | MCF-VC                                           |
| Weight                 | 0.19 lbs                                         |