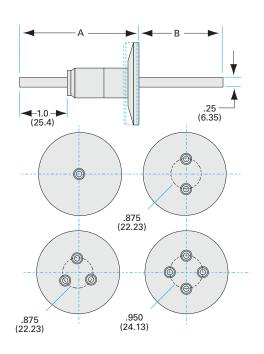

#### **Power feedthrough** NW-50 medium current nickel feedthrough, single conductor

- 12KVDC
- 56 Amps
- Metal Seal -270°C to 450°C
- Elastomer Seal -20°C to 200°C

Similar Image

| Dimensions<br>(in inches) |        |
|---------------------------|--------|
| Dim A                     | 3.13″  |
| Dim B                     | 4.13″  |
| Dim C                     | 0.250" |
| Dim D                     | 1.00″  |

### MCF-NW-50-1N

| Parameters             | Specifications                                   |
|------------------------|--------------------------------------------------|
| Power Feedthrough Type | Medium Current Feedthrough                       |
| # Conductors           | One                                              |
| Conductor Material     | Nickel                                           |
| Flange Size / Type     | DN 50 ISO-KF                                     |
| Flange Material        | 304 Stainless                                    |
| Vacuum Range           | 1 · 10 <sup>-8</sup> mbar to 1 bar (high vacuum) |
| Temperature Range      | -20 °C to 200 °C                                 |
| Voltage Rating         | 12 KV DC                                         |
| Current Rating         | 56 A                                             |
| Electrical Connector   | MCF-VC                                           |
| Weight                 | 0.19 lbs                                         |